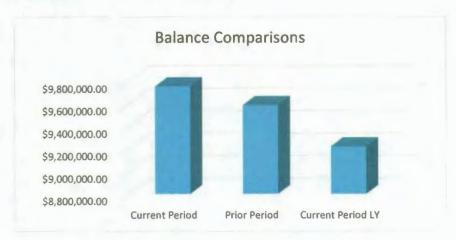

## **Current Period**

|                                | Interest              |                    |        |          |           |     |              |
|--------------------------------|-----------------------|--------------------|--------|----------|-----------|-----|--------------|
|                                | Po                    | rtfolio Balance A  | PY     | Ea       | rned      |     |              |
| Cash and Money Market Accounts | \$                    | 9,157,338.83       | 0.20%  | \$       | 384.40    |     |              |
| TexPool                        | \$                    | 600,000.00         | 0.00%  |          |           |     |              |
|                                | \$                    | 9,757,338.83       |        | \$       | 384.40    |     |              |
|                                | Pi                    | rior Period        |        |          |           |     |              |
|                                |                       |                    |        |          | Interest  |     |              |
|                                | Portfolio Balance APY |                    |        | Earned   |           | Cha | inge         |
| Cash and Money Market Accounts | \$                    | 9,590,439.38       | 0.50%  | \$       | 3,190.27  | \$  | (433,100.55) |
| TexPool                        | \$                    | -                  |        | \$       | -         | \$  | 600,000.00   |
|                                | \$                    | 9,590,439.38       |        | \$       | 3,190.27  | \$  | 166,899.45   |
|                                | TI                    | nis Period Last Ye | ar     |          |           |     |              |
|                                |                       |                    |        | Interest |           |     |              |
|                                | Portfolio Balance APY |                    | Earned |          | Change    |     |              |
| Cash and Money Market Accounts | \$                    | 9,224,065.13       | 1.39%  | \$       | 10,686.33 | \$  | (66,726.30)  |
| TexPool                        | \$                    |                    | 0.00%  | \$       | -         | \$  | 600,000.00   |
|                                | \$                    | 9,224,065.13       |        | \$       | 10,686.33 | \$  | 533,273.70   |
| Interest Earned YTD:           | \$                    | 17,132.33          |        |          |           |     |              |
| Interest Earned YTD 2020:      | \$                    | 77,527.55          |        |          |           |     |              |